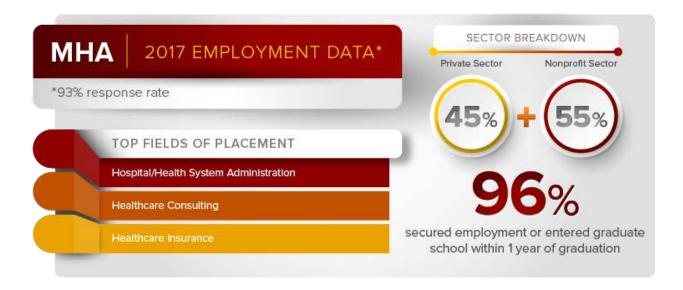

## **MHA 2017 Employment Data**

93% Response rate

96% secured employment or entered graduate school within 1 year of graduation

45% Private Sector 55% Nonprofit Sector

**Top Fields of Placement:** 

Hospital/Health System Administration, Healthcare Consulting, Healthcare Insurance