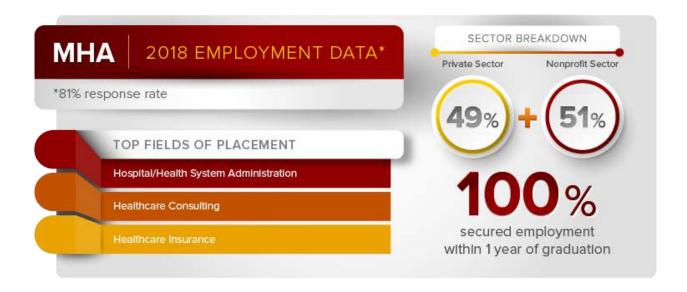

## **MHA 2018 Employment Data**

81% Response rate

100% secured employment within 1 year of graduation

Private Sector 49% Nonprofit Sector 51%

**Top Fields of Placement:** 

Hospital/Health System Administration, Healthcare Consulting, Healthcare Insurance