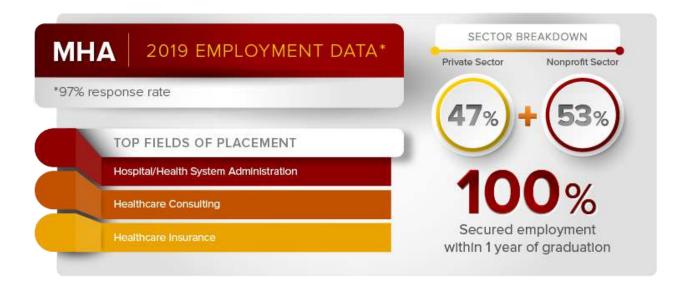

## **MHA 2019 Employment Data**

97% Response rate

100% secured employment within 1 year of graduation

Private Sector 47% Nonprofit Sector 53%

**Top Fields of Placement:** 

Hospital/Health System Administration, Healthcare Consulting, Healthcare Insurance